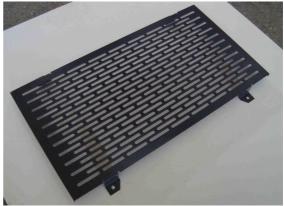

19" OPEN RACK

A4 FILE STOWAGE

IDC - PATCH, TEST AND MONITORING RACK

INCLINOMETER MOUNT

LIGHT AND SWITCH ADAPTER PLATES

HONEYCOMB GRID

WATER BOTTLE RACK

CABLE STOWAGE ADAPTERS