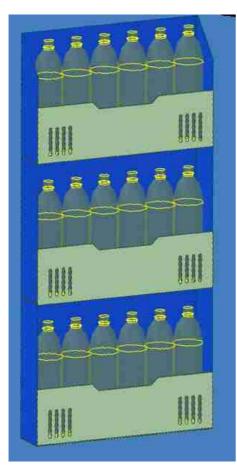

## **Ancillary list**

sheets.

- LD-2M Inclinometer mount
- A4 file stowage
- Water bottle rack
- Honeycomb grid
- Open 19" racks equipped with shock mounts
- Outlet adapters
- Light switch adapters
- IDC Patch, Test, and Monitoring (PTM) rack
- Dual KY-100 rack mounting panel
- Cable storage adapters
- Rack slides

19" OPEN RACK

A4 FILE STOWAGE

IDC - PATCH, TEST AND MONITORING RACK

INCLINOMETER MOUNT

LIGHT AND SWITCH ADAPTER PLATES

HONEYCOMB GRID

WATER BOTTLE RACK

CABLE STOWAGE ADAPTERS