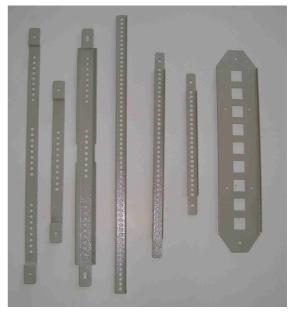

## **Ancillary list**

sheets.

- LD-2M Inclinometer mount
- A4 file stowage
- Water bottle rack
- Honeycomb grid
- Open 19" racks equipped with shock mounts
- Outlet adapters
- Light switch adapters
- IDC Patch, Test, and Monitoring (PTM) rack
- Dual KY-100 rack mounting panel
- Cable storage adapters
- Rack slides

19" OPEN RACK

A4 FILE STOWAGE

IDC - PATCH, TEST AND MONITORING RACK

INCLINOMETER MOUNT

LIGHT AND SWITCH ADAPTER PLATES

HONEYCOMB GRID

WATER BOTTLE RACK

CABLE STOWAGE ADAPTERS

EQUIPMENT MOUNTING RAILS