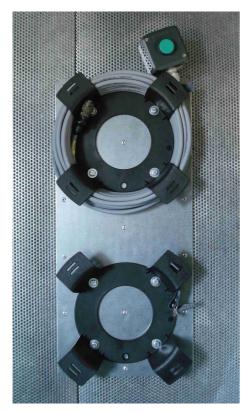

## **Ancillary list**

sheets.

- LD-2M Inclinometer mount
- A4 file stowage
- Water bottle rack
- Honeycomb grid
- Open 19" racks equipped with shock mounts
- Outlet adapters
- Light switch adapters
- IDC Patch, Test, and Monitoring (PTM) rack
- Dual KY-100 rack mounting panel
- Cable storage adapters
- Rack slides

19" OPEN RACK

A4 FILE STOWAGE

IDC - PATCH, TEST AND MONITORING RACK

INCLINOMETER MOUNT

LIGHT AND SWITCH ADAPTER PLATES

HONEYCOMB GRID

WATER BOTTLE RACK

CABLE STOWAGE ADAPTERS