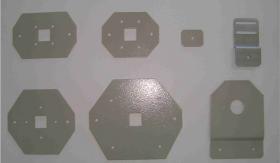

19" OPEN RACK

A4 FILE STOWAGE

IDC - PATCH, TEST AND MONITORING RACK

INCLINOMETER MOUNT

LIGHT AND SWITCH ADAPTER PLATES

HONEYCOMB GRID

WATER BOTTLE RACK

CABLE STOWAGE ADAPTERS

## **Custom adapters**

Tactical shelter ancillaries are custom designed and built to order, in accordance with the client specifications and the relevant military standards. For an inquiry, contact us via e-mail with your request.