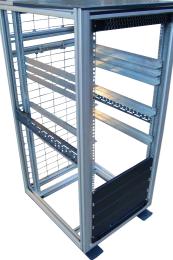

19" OPEN RACK

A4 FILE STOWAGE

IDC - PATCH, TEST AND MONITORING RACK

INCLINOMETER MOUNT

LIGHT AND SWITCH ADAPTER PLATES

HONEYCOMB GRID

WATER BOTTLE RACK

CABLE STOWAGE ADAPTERS